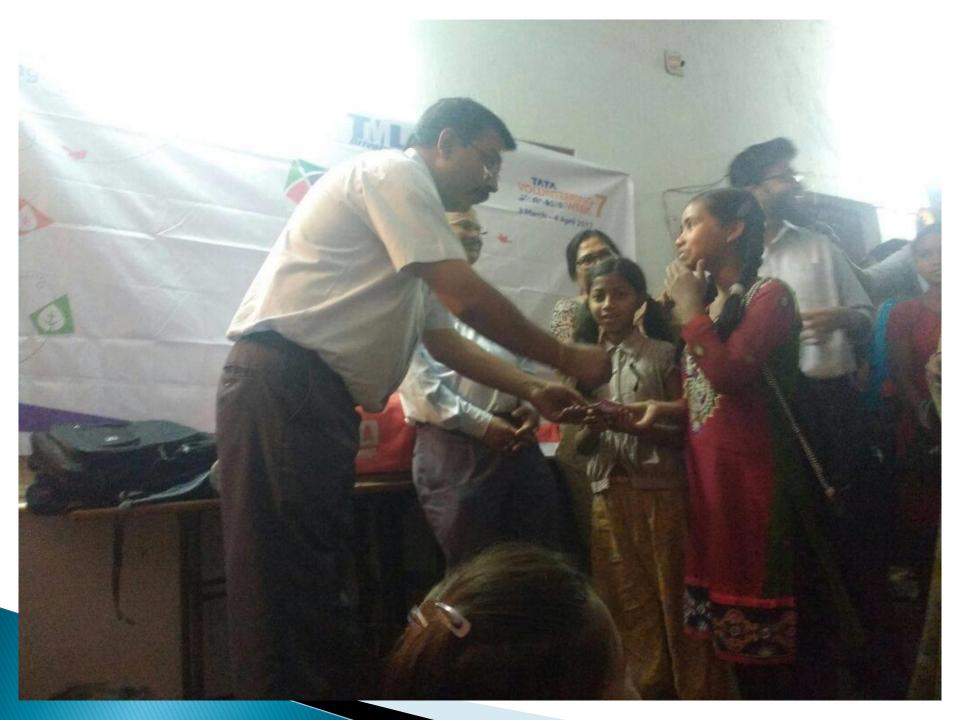

## CORPORATE SPONSORSHIP BY TML DRIVELINES

- On 3<sup>rd</sup> April 2017, Sankalp-A Pledge to Change received assistance for sponsoring tribal children enrolled at its Birsanagar Centre
- Distribution of sponsorship worth Rs. 22,500 took place to 21 students
- Total fee and other expenses for first 6 months of academic year 2016-2017 was paid to the needy students' parents
  Final instalment was paid on this day.
- Final instalment was paid on this day